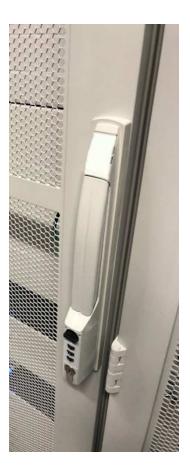

# Cabinet Adaptor Kit dbRITKIT-SH-LHC



#### Cabinet Adaptor Kit for Left Hinged/Curved Rittal Cabinet

Digitus offers a wide range of adaptor kits for cabinets that aren't designed for swing-handles. The kits allow any Digitus Smart Handle to be used on these cabinets without modifications to the cabinet.

Rittal enclosures traditionally use the Comfort Handle that operates a flat slide bar to latch the doors. The Comfort handles are sometimes mounted on a bevel portion of the door which requires an additional spacer piece to offset the bevel. If a bevelled kit is required, we will need to know if the handle is mounted on the right or left side of the door.

#### **Before**



#### **After**



Designed specifically for Rittal Cabinets with bevelled front doors that have their hinges on the left, the Digitus dbRITKIT-SH-LHC makes use of existing mounting holes and openings to seamlessly provide an electronic handle solution.

### **Cabinet Adaptor Kit** dbRITKIT-SH-LHC



## **Adaptor Kit with Smart Handle Assembly** LATCH BEZEL M5 x 25 LG FLAT HEAD SCREWS DRIVE PLATE BEZEL PLATE M6 SCREW WIRING HARNESS Order the Adaptor Kit with any Digitus Smart Handles and Digitus will



ready to be installed.

All assembly hardware is included.

fully assemble the Adaptor Kit with the Smart Handle, ready for easy installation onto your cabinet.