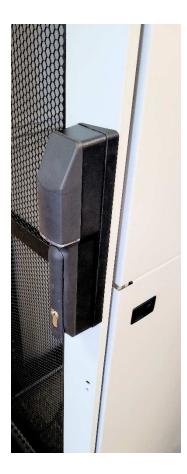

#### **After**

Designed specifically for Rittal Cabinets with bevelled front doors that have their hinges on the left, the Digitus dbRITKIT-SH-LHC makes use of existing mounting holes and openings to seamlessly provide an electronic handle solution.