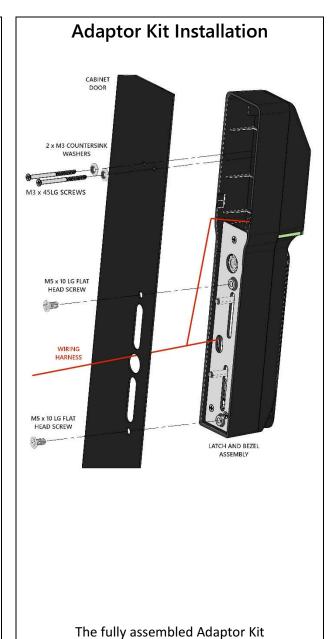

## **Adaptor Kit with Smart Handle Assembly** LATCH BEZEL M5 x 25 LG FLAT HEAD SCREWS DRIVE PLATE BEZEL PLATE M6 SCREW WIRING HARNESS Order the Adaptor Kit with any Digitus Smart Handles and Digitus will

ready to be installed.

All assembly hardware is included.

fully assemble the Adaptor Kit with the Smart Handle, ready for easy installation onto your cabinet.